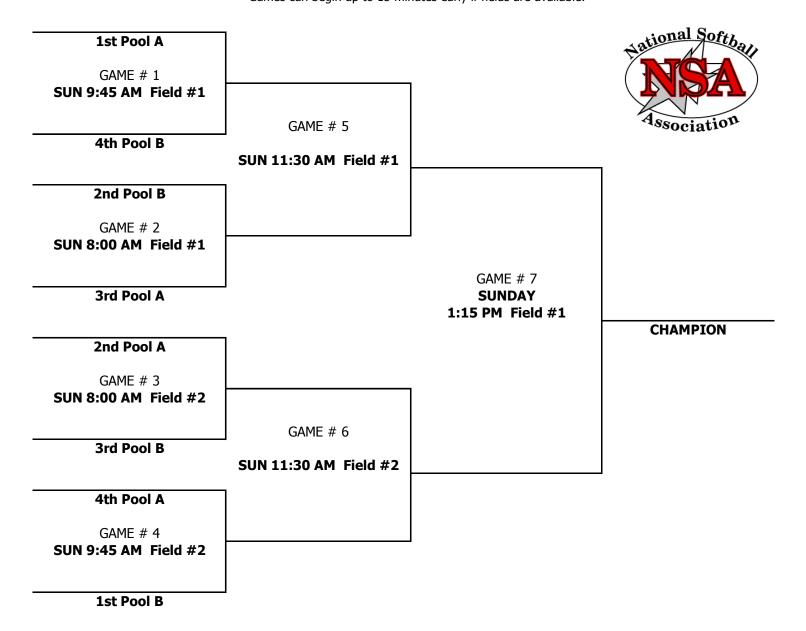

## 2013 NSA Rockin in Rochester - 14u Championship Bracket

## July 13-14, 2013 Avondale Middle School

ALL BRACKET Games will have a **1 HOUR 30 MINUTE time limit**. International Tie Breaker will be used in case of a tie in Bracket Play. ALL teams must be AT their field READY TO PLAY 15 minutes Prior to Game Time. Games can begin up to 15 minutes early if fields are available.